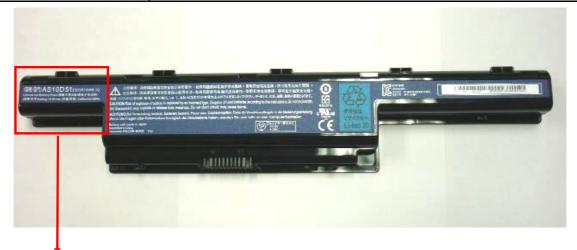

## Li-lon rechargeable battery statement

| Manufactory         | PASO Better (Suzhou) Co., Ltd                 |
|---------------------|-----------------------------------------------|
| Supplier            | Panasonic Industrial Sales (Taiwan) Co., Ltd  |
| Mark                | Li-ion Battery Pack                           |
| Model P/N           | AS10D51(BT.00605.072)                         |
| Model name          | AS2010D (6 cell)                              |
| Producing area      | Cell made in Japan<br>Pack assembled in China |
| Typical<br>Voltage  | Typical Voltage of Battery Pack ; 10.8 V      |
| Typical<br>Capacity | Typical Capacity of Battery Pack ; 4400mAh    |