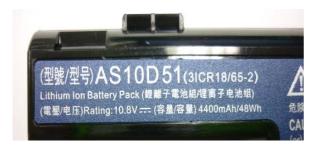

## Li-lon rechargeable battery statement

| Manufactory         | PASO Better (Suzhou) Co., Ltd                 |
|---------------------|-----------------------------------------------|
| Supplier            | Panasonic Industrial Sales (Taiwan) Co., Ltd  |
| Mark                | Li-ion Battery Pack                           |
| Model P/N           | AS10D51(BT.00605.072)                         |
| Model name          | AS2010D (6 cell)                              |
| Producing area      | Cell made in Japan<br>Pack assembled in China |
| Typical<br>Voltage  | Typical Voltage of Battery Pack ; 10.8 V      |
| Typical<br>Capacity | Typical Capacity of Battery Pack ; 4400mAh    |